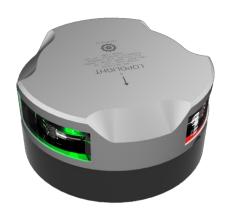

## 1nm tri-color, silver anodized

## 101-005

1nm tri-color, silver anodized Horizontally mounted with 0,75m cable

| Specifications                   |                                                                                                                                                                        |
|----------------------------------|------------------------------------------------------------------------------------------------------------------------------------------------------------------------|
| Connection                       | 0.7m cable                                                                                                                                                             |
| Current consumption (mA @ 12VDC) | 150                                                                                                                                                                    |
| Current consumption (mA @ 24VDC) | 81                                                                                                                                                                     |
| UPC Code                         | 879343010300                                                                                                                                                           |
| Approved to                      | COLREG72, EN14744, IEC<br>60945, IACS E10, USCG, ABS,<br>M.E.D., DNV, LR                                                                                               |
| Certification                    | This Navigation Light is certified<br>by DNV, the Declaration of<br>conformity and the certificates<br>can be found on<br>www.lopolight.com under Service<br>& Support |
| Weight                           | 0                                                                                                                                                                      |
| Special Product                  | No                                                                                                                                                                     |