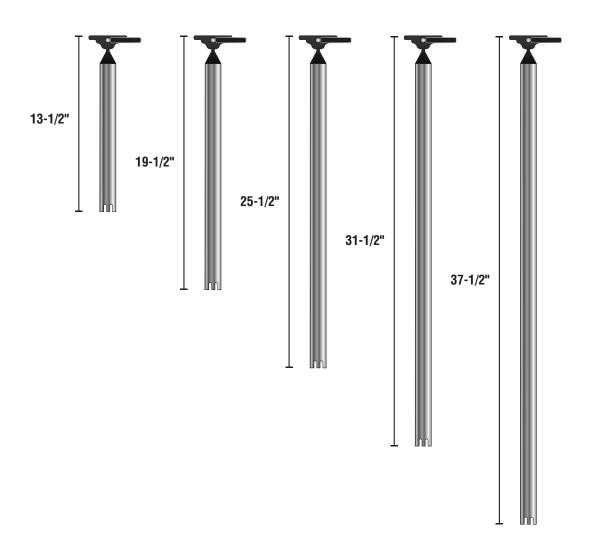

## T10-355, LEVELOCK® ALL-ANGLE ADJUSTABLE FISH ROD HOLDER MOUNT, IN EXTENDED LENGTHS

- Available in (4) additional lengths in 6" increments up to 24" added to our standard length.
- These extended length mounts are available as a Special Order item only. Please allow a minimum of (2) weeks for delivery
- All other custom lengths must be individually priced per inquiry and would require additional lead time for delivery.
- Additional charges added to current retail price; \$10.00 setup plus \$10.00 per each 6" increment added.
- Contact Magma Products, Inc. directly via email at mail@MagmaProducts.com or by phone at (562) 627-0500, 8am to 5pm Pacific Time for quote and any additional information.