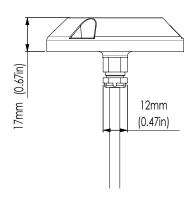

## SMX93

SURFACE MOUNT UNDERWATER LED LIGHT

| PART DESCRIPTION        | FULL SPECTRUM RGBW SMX93 SURFACE MOUNT UNDERWATER LED LIGHT |
|-------------------------|-------------------------------------------------------------|
| Part Number             | 60-0315                                                     |
| Available Colors        | Full Spectrum RGBW Color Change                             |
| Lumens                  | 11,475                                                      |
| Fixture Lumens (White)  | 5,100                                                       |
| Number & Type Of LED    | White-12×5W / Green-12×3W / Blue-12×3W / Red-16×3W          |
| LED Power - HICOB Array | Yes                                                         |
| Typical LED Life        | 50,000+ Hours                                               |
| Warranty                | 2 Years                                                     |
| User Control Options    | On/Off Switch (Third party supplied)                        |
| Electrical Installation | Simple 2 Wire Connection                                    |
| Housing Type            | Marine Bronze Body with Borosilicate Glass Lens             |
| Compact Size            | Diameter: 70mm (2.75") Height: 17mm (0.67")                 |

| PHYSICAL                                   |                                                    |
|--------------------------------------------|----------------------------------------------------|
| Beam Angle                                 | 90°                                                |
| Water Ingress Protection Rating            | IP68                                               |
| Light Face Diameter                        | 70mm (2.75")                                       |
| Profile (Height) Of Housing                | 17mm (0.67")                                       |
| Housing Type                               | Marine Bronze Body with<br>Borosilicate Glass Lens |
| Light Cable Length                         | 2m (6'6'') Standard<br>(Can be extended *)         |
| Hole Cut-Out for Cable<br>(Drill bit size) | Metric: 13.5mm<br>Imperial: 17/32" (0.5313")       |
| Weight                                     | 385g (0.84 Lbs)                                    |
| Mechanical Installation                    | 3 x Marine Bronze Screws (Provided)                |