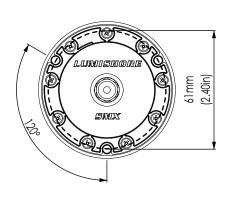

## SMX93

SURFACE MOUNT UNDERWATER LED LIGHT

| PART DESCRIPTION        | FULL SPECTRUM RGBW SMX93 SURFACE MOUNT UNDERWATER LED LIGHT |
|-------------------------|-------------------------------------------------------------|
| Part Number             | 60-0315                                                     |
| Available Colors        | Full Spectrum RGBW Color Change                             |
| Lumens                  | 11,475                                                      |
| Fixture Lumens (White)  | 5,100                                                       |
| Number & Type Of LED    | White-12×5W / Green-12×3W / Blue-12×3W / Red-16×3W          |
| LED Power - HICOB Array | Yes                                                         |
| Typical LED Life        | 50,000+ Hours                                               |
| Warranty                | 2 Years                                                     |
| User Control Options    | On/Off Switch (Third party supplied)                        |
| Electrical Installation | Simple 2 Wire Connection                                    |
| Housing Type            | Marine Bronze Body with Borosilicate Glass Lens             |
| Compact Size            | Diameter: 70mm (2.75") Height: 17mm (0.67")                 |

| PHYSICAL                                   |                                                    |
|--------------------------------------------|----------------------------------------------------|
| Beam Angle                                 | 90°                                                |
| Water Ingress Protection Rating            | IP68                                               |
| Light Face Diameter                        | 70mm (2.75")                                       |
| Profile (Height) Of Housing                | 17mm (0.67")                                       |
| Housing Type                               | Marine Bronze Body with<br>Borosilicate Glass Lens |
| Light Cable Length                         | 2m (6'6'') Standard<br>(Can be extended *)         |
| Hole Cut-Out for Cable<br>(Drill bit size) | Metric: 13.5mm<br>Imperial: 17/32" (0.5313")       |
| Weight                                     | 385g (0.84 Lbs)                                    |
| Mechanical Installation                    | 3 x Marine Bronze Screws (Provided)                |