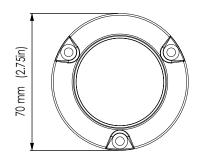

## SMX93

SURFACE MOUNT UNDERWATER LED LIGHT

| PART DESCRIPTION        | FULL SPECTRUM RGBW SMX93 SURFACE MOUNT UNDERWATER LED LIGHT |
|-------------------------|-------------------------------------------------------------|
| Part Number             | 60-0315                                                     |
| Available Colors        | Full Spectrum RGBW Color Change                             |
| Lumens                  | 11,475                                                      |
| Fixture Lumens (White)  | 5,100                                                       |
| Number & Type Of LED    | White-12×5W / Green-12×3W / Blue-12×3W / Red-16×3W          |
| LED Power - HICOB Array | Yes                                                         |
| Typical LED Life        | 50,000+ Hours                                               |
| Warranty                | 2 Years                                                     |
| User Control Options    | On/Off Switch (Third party supplied)                        |
| Electrical Installation | Simple 2 Wire Connection                                    |
| Housing Type            | Marine Bronze Body with Borosilicate Glass Lens             |
| Compact Size            | Diameter: 70mm (2.75") Height: 17mm (0.67")                 |

| PHYSICAL                                   |                                                    |
|--------------------------------------------|----------------------------------------------------|
| Beam Angle                                 | 90°                                                |
| Water Ingress Protection Rating            | IP68                                               |
| Light Face Diameter                        | 70mm (2.75")                                       |
| Profile (Height) Of Housing                | 17mm (0.67")                                       |
| Housing Type                               | Marine Bronze Body with<br>Borosilicate Glass Lens |
| Light Cable Length                         | 2m (6'6'') Standard<br>(Can be extended *)         |
| Hole Cut-Out for Cable<br>(Drill bit size) | Metric: 13.5mm<br>Imperial: 17/32" (0.5313")       |
| Weight                                     | 385g (0.84 Lbs)                                    |
| Mechanical Installation                    | 3 x Marine Bronze Screws (Provided)                |