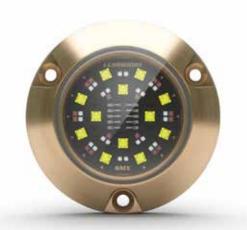

## SMX93

SURFACE MOUNT UNDERWATER LED LIGHT

| PART DESCRIPTION        | FULL SPECTRUM RGBW SMX93 SURFACE MOUNT UNDERWATER LED LIGHT |
|-------------------------|-------------------------------------------------------------|
| Part Number             | 60-0315                                                     |
| Available Colors        | Full Spectrum RGBW Color Change                             |
| Lumens                  | 11,475                                                      |
| Fixture Lumens (White)  | 5,100                                                       |
| Number & Type Of LED    | White-12×5W / Green-12×3W / Blue-12×3W / Red-16×3W          |
| LED Power - HICOB Array | Yes                                                         |
| Typical LED Life        | 50,000+ Hours                                               |
| Warranty                | 2 Years                                                     |
| User Control Options    | On/Off Switch (Third party supplied)                        |
| Electrical Installation | Simple 2 Wire Connection                                    |
| Housing Type            | Marine Bronze Body with Borosilicate Glass Lens             |
| Compact Size            | Diameter: 70mm (2.75") Height: 17mm (0.67")                 |

| PHYSICAL                                   |                                                    |
|--------------------------------------------|----------------------------------------------------|
| Beam Angle                                 | 90°                                                |
| Water Ingress Protection Rating            | IP68                                               |
| Light Face Diameter                        | 70mm (2.75")                                       |
| Profile (Height) Of Housing                | 17mm (0.67")                                       |
| Housing Type                               | Marine Bronze Body with<br>Borosilicate Glass Lens |
| Light Cable Length                         | 2m (6'6'') Standard<br>(Can be extended *)         |
| Hole Cut-Out for Cable<br>(Drill bit size) | Metric: 13.5mm<br>Imperial: 17/32" (0.5313")       |
| Weight                                     | 385g (0.84 Lbs)                                    |
| Mechanical Installation                    | 3 x Marine Bronze Screws (Provided)                |