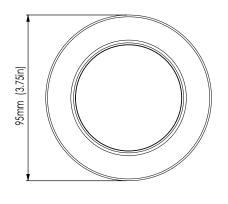

## THX203

ULTRA-SLIM THRU-HULL UNDERWATER LED LIGHT

| PHYSICAL                                     |                                                    |
|----------------------------------------------|----------------------------------------------------|
| Beam Angle                                   | 110°                                               |
| Water Ingress Protection Rating              | IP68                                               |
| Light Face Diameter                          | 95mm (3.75")                                       |
| Profile (Height) Of Housing                  | 18mm (0.71")                                       |
| Shaft Length                                 | 96mm (3.78")                                       |
| Housing Type                                 | Marine Bronze Body with<br>Borosilicate Glass Lens |
| Light Cable Length                           | 2m (6'6'') Standard<br>(Can be extended *)         |
| Hole Cut-Out for Shaft<br>(Hole Cutter Size) | Metric: 16.5mm<br>Imperial: 21/32 " (0.656")       |
| Weight                                       | 800g (1.76 Lbs)                                    |
| Mechanical Installation                      | Thru-Hull Fitting                                  |