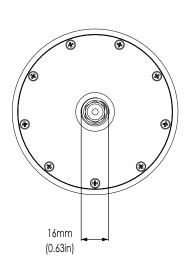

## THX203

ULTRA-SLIM THRU-HULL UNDERWATER LED LIGHT

| PHYSICAL                                     |                                                    |
|----------------------------------------------|----------------------------------------------------|
| Beam Angle                                   | 110°                                               |
| Water Ingress Protection Rating              | IP68                                               |
| Light Face Diameter                          | 95mm (3.75")                                       |
| Profile (Height) Of Housing                  | 18mm (0.71")                                       |
| Shaft Length                                 | 96mm (3.78")                                       |
| Housing Type                                 | Marine Bronze Body with<br>Borosilicate Glass Lens |
| Light Cable Length                           | 2m (6'6'') Standard<br>(Can be extended *)         |
| Hole Cut-Out for Shaft<br>(Hole Cutter Size) | Metric: 16.5mm<br>Imperial: 21/32 " (0.656")       |
| Weight                                       | 800g (1.76 Lbs)                                    |
| Mechanical Installation                      | Thru-Hull Fitting                                  |