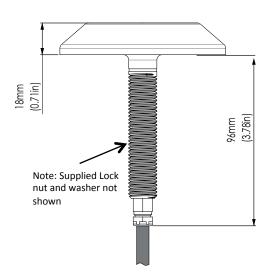

## THX203

ULTRA-SLIM THRU-HULL UNDERWATER LED LIGHT

| PHYSICAL                                     |                                                    |
|----------------------------------------------|----------------------------------------------------|
| Beam Angle                                   | 110°                                               |
| Water Ingress Protection Rating              | IP68                                               |
| Light Face Diameter                          | 95mm (3.75")                                       |
| Profile (Height) Of Housing                  | 18mm (0.71")                                       |
| Shaft Length                                 | 96mm (3.78")                                       |
| Housing Type                                 | Marine Bronze Body with<br>Borosilicate Glass Lens |
| Light Cable Length                           | 2m (6'6'') Standard<br>(Can be extended *)         |
| Hole Cut-Out for Shaft<br>(Hole Cutter Size) | Metric: 16.5mm<br>Imperial: 21/32 " (0.656")       |
| Weight                                       | 800g (1.76 Lbs)                                    |
| Mechanical Installation                      | Thru-Hull Fitting                                  |