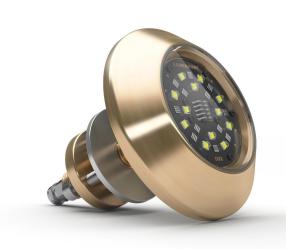

## THX203

ULTRA-SLIM THRU-HULL UNDERWATER LED LIGHT

| PART DESCRIPTION        | ORA THX203 THRU-HULL UNDERWATER LED LIGHT                       |
|-------------------------|-----------------------------------------------------------------|
| Part Number             | Blue: 60-0311<br>White: 60-0312                                 |
| Available Colors        | Single Color (Blue or White)                                    |
| Lumens                  | 12,600                                                          |
| Fixture Lumens (White)  | 5,600                                                           |
| Number & Type Of LED    | White - 12 x 10W High Power LEDs Blue - 24 x 3W High Power LEDs |
| LED Power - HICOB Array | Yes                                                             |
| Typical LED Life        | 50,000+ Hours                                                   |
| Warranty                | 2 Years                                                         |
| User Control Options    | On/Off Switch (Third party supplied)                            |
| Housing Type            | Marine Bronze Body with Borosilicate Glass Lens                 |

## THX203

ULTRA-SLIM THRU-HULL UNDERWATER LED LIGHT

| PHYSICAL                                     |                                                    |
|----------------------------------------------|----------------------------------------------------|
| Beam Angle                                   | 110°                                               |
| Water Ingress Protection Rating              | IP68                                               |
| Light Face Diameter                          | 95mm (3.75")                                       |
| Profile (Height) Of Housing                  | 18mm (0.71")                                       |
| Shaft Length                                 | 96mm (3.78")                                       |
| Housing Type                                 | Marine Bronze Body with<br>Borosilicate Glass Lens |
| Light Cable Length                           | 2m (6'6'') Standard<br>(Can be extended *)         |
| Hole Cut-Out for Shaft<br>(Hole Cutter Size) | Metric: 16.5mm<br>Imperial: 21/32 " (0.656")       |
| Weight                                       | 800g (1.76 Lbs)                                    |
| Mechanical Installation                      | Thru-Hull Fitting                                  |