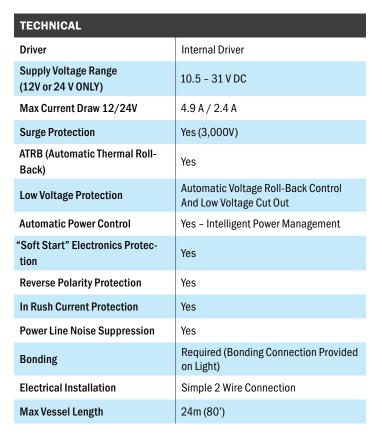

## THX203

ULTRA-SLIM THRU-HULL UNDERWATER LED LIGHT

| PART DESCRIPTION        | ORA THX203 THRU-HULL UNDERWATER LED LIGHT                       |
|-------------------------|-----------------------------------------------------------------|
| Part Number             | Blue: 60-0311<br>White: 60-0312                                 |
| Available Colors        | Single Color (Blue or White)                                    |
| Lumens                  | 12,600                                                          |
| Fixture Lumens (White)  | 5,600                                                           |
| Number & Type Of LED    | White - 12 x 10W High Power LEDs Blue - 24 x 3W High Power LEDs |
| LED Power - HICOB Array | Yes                                                             |
| Typical LED Life        | 50,000+ Hours                                                   |
| Warranty                | 2 Years                                                         |
| User Control Options    | On/Off Switch (Third party supplied)                            |
| Housing Type            | Marine Bronze Body with Borosilicate Glass Lens                 |