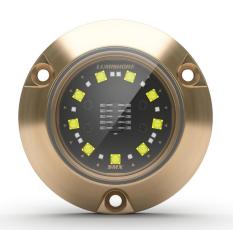

## SMX23

SURFACE MOUNT UNDERWATER LED LIGHT

| PART DESCRIPTION        | SUPRA SMX23 SURFACE MOUNT UNDERWATER LED LIGHT |
|-------------------------|------------------------------------------------|
| Part Number             | 60-0313                                        |
| Available Colors        | Dual Color (Blue & White)                      |
| Lumens                  | 5,625                                          |
| Fixture Lumens (White)  | 2,500                                          |
| Number & Type Of LED    | White-9×5W / Blue-12×3W                        |
| LED Power - HICOB Array | Yes                                            |
| Typical LED Life        | 50,000+ Hours                                  |
| Warranty                | 2 Years                                        |
| User Control Options    | On/Off Switch (Third party supplied)           |
| Electrical Installation | Simple 2 Wire Connection                       |
| Compact Size            | Diameter: 70mm (2.75") Height: 17mm (0.67")    |

| PHYSICAL                                   |                                                    |  |
|--------------------------------------------|----------------------------------------------------|--|
| Beam Angle                                 | 90°                                                |  |
| Water Ingress Protection Rating            | IP68                                               |  |
| Light Face Diameter                        | 70mm (2.75")                                       |  |
| Profile (Height) Of Housing                | 17mm (0.67")                                       |  |
| Housing Type                               | Marine Bronze Body with<br>Borosilicate Glass Lens |  |
| Light Cable Length                         | 2m (6'6") Standard<br>(Can be extended *)          |  |
| Hole Cut-Out for Cable<br>(Drill bit size) | Metric: 13.5mm<br>Imperial: 17/32" (0.5313")       |  |
| Weight                                     | 350g (0.77 Lbs)                                    |  |
| Mechanical Installation                    | 3 x Marine Bronze Screws (Provided)                |  |