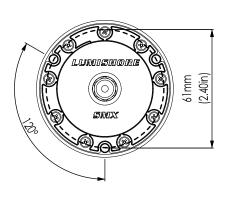

## SMX23

SURFACE MOUNT UNDERWATER LED LIGHT

| PART DESCRIPTION        | SUPRA SMX23 SURFACE MOUNT UNDERWATER LED LIGHT |
|-------------------------|------------------------------------------------|
| Part Number             | 60-0313                                        |
| Available Colors        | Dual Color (Blue & White)                      |
| Lumens                  | 5,625                                          |
| Fixture Lumens (White)  | 2,500                                          |
| Number & Type Of LED    | White-9×5W / Blue-12×3W                        |
| LED Power - HICOB Array | Yes                                            |
| Typical LED Life        | 50,000+ Hours                                  |
| Warranty                | 2 Years                                        |
| User Control Options    | On/Off Switch (Third party supplied)           |
| Electrical Installation | Simple 2 Wire Connection                       |
| Compact Size            | Diameter: 70mm (2.75") Height: 17mm (0.67")    |

| PHYSICAL                                   |                                                    |  |
|--------------------------------------------|----------------------------------------------------|--|
| Beam Angle                                 | 90°                                                |  |
| Water Ingress Protection Rating            | IP68                                               |  |
| Light Face Diameter                        | 70mm (2.75")                                       |  |
| Profile (Height) Of Housing                | 17mm (0.67")                                       |  |
| Housing Type                               | Marine Bronze Body with<br>Borosilicate Glass Lens |  |
| Light Cable Length                         | 2m (6'6") Standard<br>(Can be extended *)          |  |
| Hole Cut-Out for Cable<br>(Drill bit size) | Metric: 13.5mm<br>Imperial: 17/32" (0.5313")       |  |
| Weight                                     | 350g (0.77 Lbs)                                    |  |
| Mechanical Installation                    | 3 x Marine Bronze Screws (Provided)                |  |