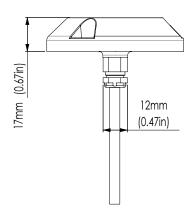

## SMX23

SURFACE MOUNT UNDERWATER LED LIGHT

| PART DESCRIPTION        | SUPRA SMX23 SURFACE MOUNT UNDERWATER LED LIGHT |
|-------------------------|------------------------------------------------|
| Part Number             | 60-0313                                        |
| Available Colors        | Dual Color (Blue & White)                      |
| Lumens                  | 5,625                                          |
| Fixture Lumens (White)  | 2,500                                          |
| Number & Type Of LED    | White-9×5W / Blue-12×3W                        |
| LED Power - HICOB Array | Yes                                            |
| Typical LED Life        | 50,000+ Hours                                  |
| Warranty                | 2 Years                                        |
| User Control Options    | On/Off Switch (Third party supplied)           |
| Electrical Installation | Simple 2 Wire Connection                       |
| Compact Size            | Diameter: 70mm (2.75") Height: 17mm (0.67")    |

| PHYSICAL                                   |                                                    |  |
|--------------------------------------------|----------------------------------------------------|--|
| Beam Angle                                 | 90°                                                |  |
| Water Ingress Protection Rating            | IP68                                               |  |
| Light Face Diameter                        | 70mm (2.75")                                       |  |
| Profile (Height) Of Housing                | 17mm (0.67")                                       |  |
| Housing Type                               | Marine Bronze Body with<br>Borosilicate Glass Lens |  |
| Light Cable Length                         | 2m (6'6") Standard<br>(Can be extended *)          |  |
| Hole Cut-Out for Cable<br>(Drill bit size) | Metric: 13.5mm<br>Imperial: 17/32" (0.5313")       |  |
| Weight                                     | 350g (0.77 Lbs)                                    |  |
| Mechanical Installation                    | 3 x Marine Bronze Screws (Provided)                |  |