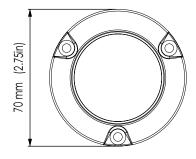

## SMX23

SURFACE MOUNT UNDERWATER LED LIGHT

| PART DESCRIPTION        | SUPRA SMX23 SURFACE MOUNT UNDERWATER LED LIGHT |
|-------------------------|------------------------------------------------|
| Part Number             | 60-0313                                        |
| Available Colors        | Dual Color (Blue & White)                      |
| Lumens                  | 5,625                                          |
| Fixture Lumens (White)  | 2,500                                          |
| Number & Type Of LED    | White-9×5W / Blue-12×3W                        |
| LED Power - HICOB Array | Yes                                            |
| Typical LED Life        | 50,000+ Hours                                  |
| Warranty                | 2 Years                                        |
| User Control Options    | On/Off Switch (Third party supplied)           |
| Electrical Installation | Simple 2 Wire Connection                       |
| Compact Size            | Diameter: 70mm (2.75") Height: 17mm (0.67")    |

| PHYSICAL                                   |                                                    |  |
|--------------------------------------------|----------------------------------------------------|--|
| Beam Angle                                 | 90°                                                |  |
| Water Ingress Protection Rating            | IP68                                               |  |
| Light Face Diameter                        | 70mm (2.75")                                       |  |
| Profile (Height) Of Housing                | 17mm (0.67")                                       |  |
| Housing Type                               | Marine Bronze Body with<br>Borosilicate Glass Lens |  |
| Light Cable Length                         | 2m (6'6") Standard<br>(Can be extended *)          |  |
| Hole Cut-Out for Cable<br>(Drill bit size) | Metric: 13.5mm<br>Imperial: 17/32" (0.5313")       |  |
| Weight                                     | 350g (0.77 Lbs)                                    |  |
| Mechanical Installation                    | 3 x Marine Bronze Screws (Provided)                |  |