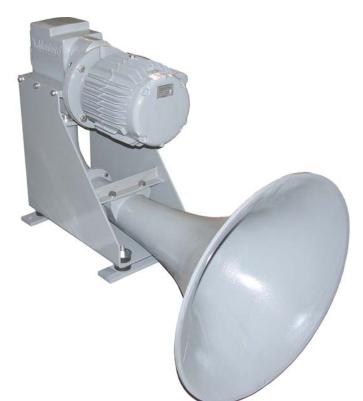

## MODEL KPH-130C

## **Electric Piston Horn**

AUDIBILITY RANGE: 2 NAUTICAL MILES CERTIFIED FOR CLASS I AND II MARINE VESSELS

- Piston horn is electrically powered and IMO certified for vessels over 75 meters and over 200 meters in length
- Horn construction: High strength aluminum bell, supporting frame, aluminum crankcase, stainless steel cylinder and fasteners
- Self draining design to prevent condensation and corrosion
- Oil free, heated crankcase and piston cylinder assembly
  Motor is totally enclosed, marine type, IP56, insulation
- Motor is totally enclosed, marine type, IP56, insulation class F and equipped with anti-condensation strip heater
- Motor starter (contactor) comes with solid state, temperature compensated relay that is field adjustable with thermal overload protection
- \* Signal will produce a sound pressure level of approximately 70 dB @ 8 km in calm, cool conditions without topographical interference. Signal strength at distance can vary dramatically depending on environmental and geographical conditions. Please consult factory for more detailed information.