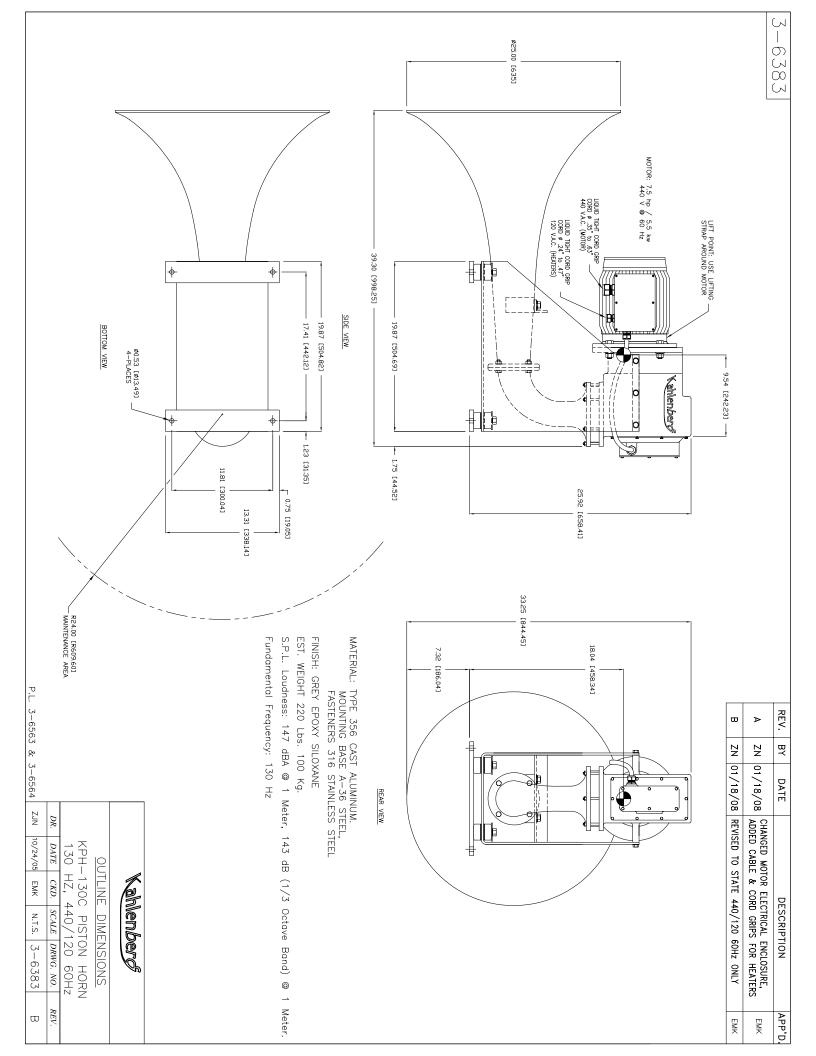

| Control and Heater:              | 120/230V [50-60 Hz]                             |
|----------------------------------|-------------------------------------------------|
| SPL (Loudness) on Total:         | 147 dBA @ 1 meter                               |
| SPL (Loudness) 1/3 Octave:       | > 143 dB @ 1 meter                              |
| Power Consumption:               | 15 amp on 460/3/60 (other voltage available)    |
| Audibility:                      | 2 nautical miles (IMO)                          |
| Fundamental Frequency:           | 130 Hz ± 20 Hz                                  |
| Tone (Musical Note):             | C₃                                              |
| Operating Voltage:               | 460/3/60 (other voltages available)             |
| Operating Temperature:           | -40°C to +45°C [-22°F to +113°F]                |
| Finish:<br>Degree of Protection: | Alodine Treated, Primed and Enamel coated IP 56 |
| Basic Dimension:                 | 1018x635x844mm [40x25x33"]                      |
| Net Weight:                      | 100 kg [220 lbs]                                |