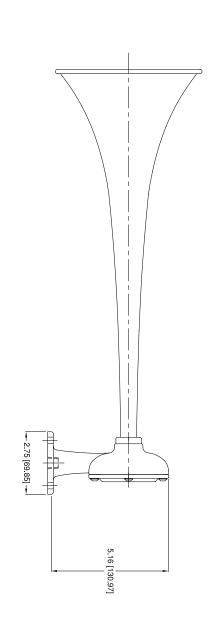

# **OUTLINE DIMENSIONS** S-330 AIRHORN

|      | 3-6645  | NTS            | EMK        | 03/03/11 | NrZ |
|------|---------|----------------|------------|----------|-----|
| REV. | DRWG NO | SCALE          | CKD.       | DATE     | DR. |
|      |         | 0-330 AITH OTH | ָּטָ<br>טַ |          |     |