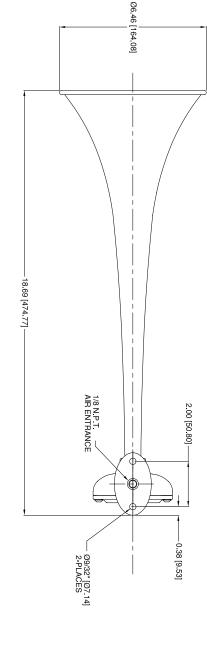

# **OUTLINE DIMENSIONS** S-330 AIRHORN

|      | 3-6645  | NTS            | EMK        | 03/03/11 | NrZ |
|------|---------|----------------|------------|----------|-----|
| REV. | DRWG NO | SCALE          | CKD.       | DATE     | DR. |
|      |         | 0-330 AITH OTH | ָּטָ<br>טַ |          |     |