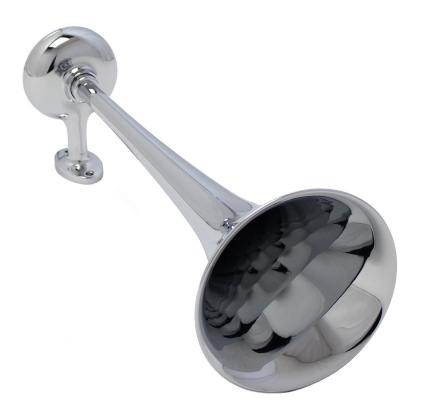

# Model S-330 Air Horn

A new model from Kahlenberg, the S-330 Air Horn has been designed to minimize air consumption, and maximize sound pressure output, while retaining the superior finish and durable construction Kahlenberg Air Horns are famous for. The S-330 is much lighter, and significantly smaller than other horns of similar output, yet is certified to IMO Requirements for vessels up to 75 Meters in length, and can be powered by extremely small compressed air systems to minimize associated cost and space requirements on board.

### Finish:

TGIC Sky White Powdercoat or Chrome Plate

- FOR VESSELS LESS THAN 75 METERS IN LENGTH
- MEETS OR EXCEEDS IMO REQUIREMENTS
- LOW AIR CONSUMPTION, OPERATES ON A WIDE RANGE OF AIR PRESSURE
- HIGHLY RELIABLE, VIRTUALLY NO MAINTENANCE