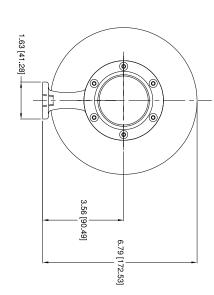

# **OUTLINE DIMENSIONS** S-330 AIRHORN

|      | 3-6645  | NTS            | EMK        | 03/03/11 | NrZ |
|------|---------|----------------|------------|----------|-----|
| REV. | DRWG NO | SCALE          | CKD.       | DATE     | DR. |
|      |         | 0-330 AITH OTH | ָּטָ<br>טַ |          |     |